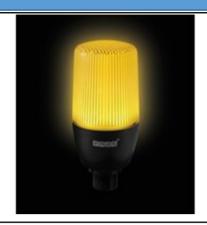

## IF5M024ZM05

Weight (Gross with Carton)

**Operational Frequency** 

**Operational Voltage** 

Product

Control

Mounting

Color

Illumination

Volume

**Power Consumption** 

**Operating Frequency** 

**Insulation Voltage** 

**Operating Temperature** 

**Protection Degree** 

**Cable Section** 

**Production Time** 

Serial

Buzzer

**Electrical Life** 

**Specifications** 

125 Gr

Easy to install to 22mm hole

| Gr                                                       | 125                 |  |  |  |
|----------------------------------------------------------|---------------------|--|--|--|
|                                                          | 50 Hz               |  |  |  |
|                                                          | 24V AC/DC           |  |  |  |
|                                                          | LED Beacon 55mm     |  |  |  |
|                                                          | Key Control         |  |  |  |
|                                                          | M22 Screw           |  |  |  |
|                                                          | Multicolor          |  |  |  |
|                                                          | Constant            |  |  |  |
|                                                          | 90 dB               |  |  |  |
|                                                          | 2.9W                |  |  |  |
| On-Off/Hour                                              | 1 Hz                |  |  |  |
| Ui                                                       | 300V                |  |  |  |
|                                                          | -25 °C /+70 °C      |  |  |  |
|                                                          | IP65                |  |  |  |
|                                                          | Cable 0,50 mm2      |  |  |  |
|                                                          | 31.12.1899 00:00:00 |  |  |  |
|                                                          | IF Series           |  |  |  |
|                                                          | With Buzzer         |  |  |  |
| Min Hour                                                 | 10000               |  |  |  |
| Heat resistant, clear vision Polycarbonate signal module |                     |  |  |  |
| Monoblock construction                                   |                     |  |  |  |
| Easy wiring                                              |                     |  |  |  |