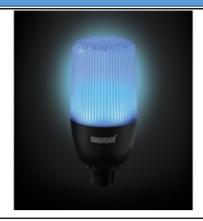

## IF5M024ZM05

Weight (Gross with Carton)

**Operational Frequency** 

**Operational Voltage** 

Product

Control

Mounting

Color

Illumination

Volume

**Power Consumption** 

**Operating Frequency** 

**Insulation Voltage** 

**Operating Temperature** 

**Protection Degree** 

**Cable Section** 

**Production Time** 

Serial

Buzzer

**Electrical Life** 

**Specifications** 

125 Gr

Easy to install to 22mm hole

| Gr                                                       | 125                 |  |  |  |
|----------------------------------------------------------|---------------------|--|--|--|
|                                                          | 50 Hz               |  |  |  |
|                                                          | 24V AC/DC           |  |  |  |
|                                                          | LED Beacon 55mm     |  |  |  |
|                                                          | Key Control         |  |  |  |
|                                                          | M22 Screw           |  |  |  |
|                                                          | Multicolor          |  |  |  |
|                                                          | Constant            |  |  |  |
|                                                          | 90 dB               |  |  |  |
|                                                          | 2.9W                |  |  |  |
| On-Off/Hour                                              | 1 Hz                |  |  |  |
| Ui                                                       | 300V                |  |  |  |
|                                                          | -25 °C /+70 °C      |  |  |  |
|                                                          | IP65                |  |  |  |
|                                                          | Cable 0,50 mm2      |  |  |  |
|                                                          | 31.12.1899 00:00:00 |  |  |  |
|                                                          | IF Series           |  |  |  |
|                                                          | With Buzzer         |  |  |  |
| Min Hour                                                 | 10000               |  |  |  |
| Heat resistant, clear vision Polycarbonate signal module |                     |  |  |  |
| Monoblock construction                                   |                     |  |  |  |
| Easy wiring                                              |                     |  |  |  |