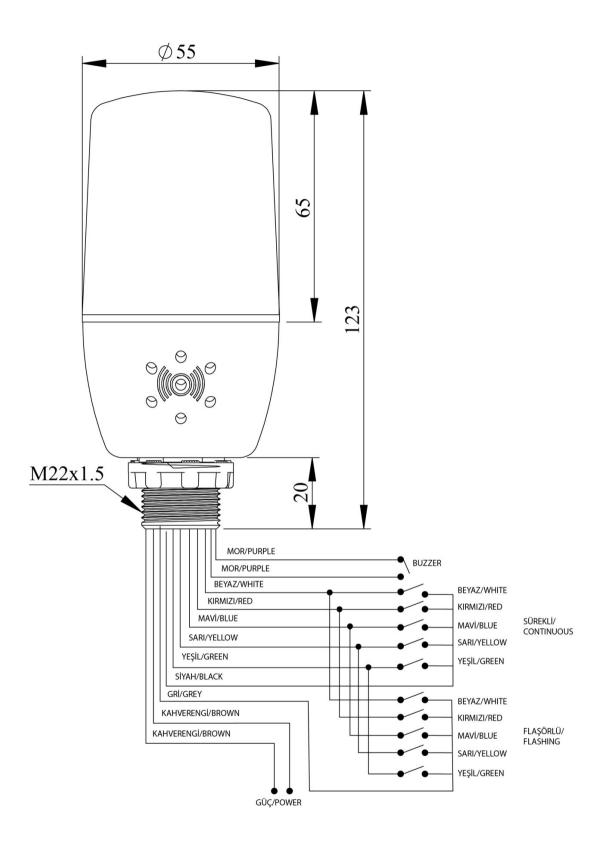

## IF5M024ZM05

Weight (Gross with Carton)

**Operational Frequency** 

**Operational Voltage** 

Product

Control

Mounting

Color

Illumination

Volume

**Power Consumption** 

**Operating Frequency** 

**Insulation Voltage** 

**Operating Temperature** 

**Protection Degree** 

**Cable Section** 

**Production Time** 

Serial

Buzzer

**Electrical Life** 

**Specifications** 

125 Gr

Easy to install to 22mm hole

| Gr                                                       | 125                 |  |  |  |
|----------------------------------------------------------|---------------------|--|--|--|
|                                                          | 50 Hz               |  |  |  |
|                                                          | 24V AC/DC           |  |  |  |
|                                                          | LED Beacon 55mm     |  |  |  |
|                                                          | Key Control         |  |  |  |
|                                                          | M22 Screw           |  |  |  |
|                                                          | Multicolor          |  |  |  |
|                                                          | Constant            |  |  |  |
|                                                          | 90 dB               |  |  |  |
|                                                          | 2.9W                |  |  |  |
| On-Off/Hour                                              | 1 Hz                |  |  |  |
| Ui                                                       | 300V                |  |  |  |
|                                                          | -25 °C /+70 °C      |  |  |  |
|                                                          | IP65                |  |  |  |
|                                                          | Cable 0,50 mm2      |  |  |  |
|                                                          | 31.12.1899 00:00:00 |  |  |  |
|                                                          | IF Series           |  |  |  |
|                                                          | With Buzzer         |  |  |  |
| Min Hour                                                 | 10000               |  |  |  |
| Heat resistant, clear vision Polycarbonate signal module |                     |  |  |  |
| Monoblock construction                                   |                     |  |  |  |
| Easy wiring                                              |                     |  |  |  |