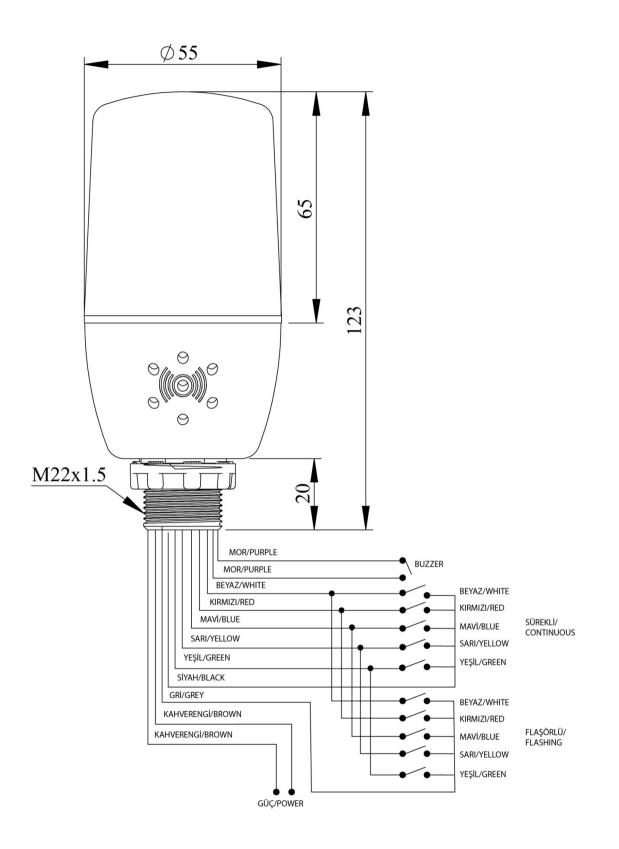

| IF5M110ZM05                   |                                        |                                  |
|-------------------------------|----------------------------------------|----------------------------------|
| Weight (Gross with<br>Carton) | Gr                                     | 125                              |
| <b>Operational Frequency</b>  |                                        | 50 Hz                            |
| <b>Operational Voltage</b>    |                                        | 110V AC                          |
| Product                       |                                        | LED Beacon 55mm                  |
| Control                       |                                        | Key Control                      |
| Mounting                      |                                        | M22 Screw                        |
| Color                         |                                        | Multicolor                       |
| Illumination                  |                                        | Constant                         |
| Volume                        |                                        | 90 dB                            |
| Power Consumption             |                                        | 11VA                             |
| Operating Frequency           | On-Off/Hour                            | 1 Hz                             |
| Insulation Voltage            | Ui                                     | 300V                             |
| Operating Temperature         |                                        | -25 °C /+70 °C                   |
| Protection Degree             |                                        | IP65                             |
| Cable Section                 |                                        | Cable 0,50 mm2                   |
| Production Time               |                                        | 31.12.1899 00:00:00              |
| Serial                        |                                        | IF Series                        |
| Buzzer                        |                                        | With Buzzer                      |
| Electrical Life               | Min Hour                               | 10000                            |
| Specifications                |                                        | sion Polycarbonate signal module |
|                               | Monoblock constructio                  | on                               |
|                               | Easy wiring<br>Easy to install to 22mm | - h - L                          |
|                               | Facy to install to 22mm                |                                  |