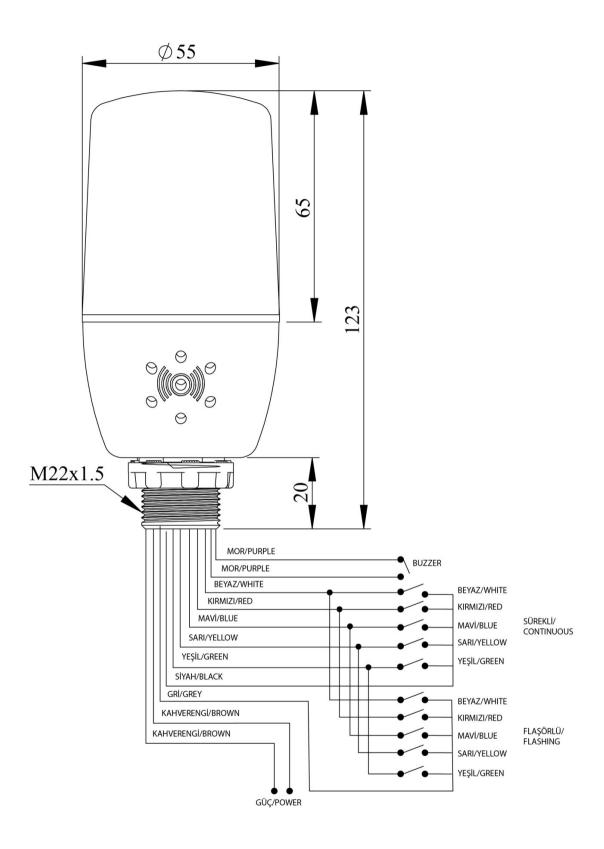

| IF5M220ZM05-1              |                                                          |                     |  |  |
|----------------------------|----------------------------------------------------------|---------------------|--|--|
| Weight (Gross with Carton) | Gr                                                       | 240                 |  |  |
| Operational Frequency      |                                                          | 50 Hz               |  |  |
| Operational Voltage        |                                                          | 220V AC             |  |  |
| Product                    |                                                          | LED Beacon 55mm     |  |  |
| Control                    |                                                          | Key Control         |  |  |
| Mounting                   |                                                          | M22 Screw           |  |  |
| Color                      |                                                          | Multicolor          |  |  |
| Illumination               |                                                          | Constant            |  |  |
| Cable                      |                                                          | 1mt Cable           |  |  |
| Volume                     |                                                          | 90 dB               |  |  |
| Power Consumption          |                                                          | 10VA                |  |  |
| Operating Frequency        | On-Off/Hour                                              | 1 Hz                |  |  |
| Insulation Voltage         | Ui                                                       | 300V                |  |  |
| Operating Temperature      |                                                          | -25 °C /+70 °C      |  |  |
| Protection Degree          |                                                          | IP65                |  |  |
| Cable Section              |                                                          | Cable 0,50 mm2      |  |  |
| Production Time            |                                                          | 31.12.1899 00:00:00 |  |  |
| Serial                     |                                                          | IF Series           |  |  |
| Buzzer                     |                                                          | With Buzzer         |  |  |
| Electrical Life            | Min Hour                                                 | 10000               |  |  |
| Specifications             | Heat resistant, clear vision Polycarbonate signal module |                     |  |  |
|                            | Monoblock construction                                   |                     |  |  |
|                            | Easy wiring                                              |                     |  |  |
|                            | Easy to install to 22mm hole                             |                     |  |  |
| CE FR                      |                                                          |                     |  |  |