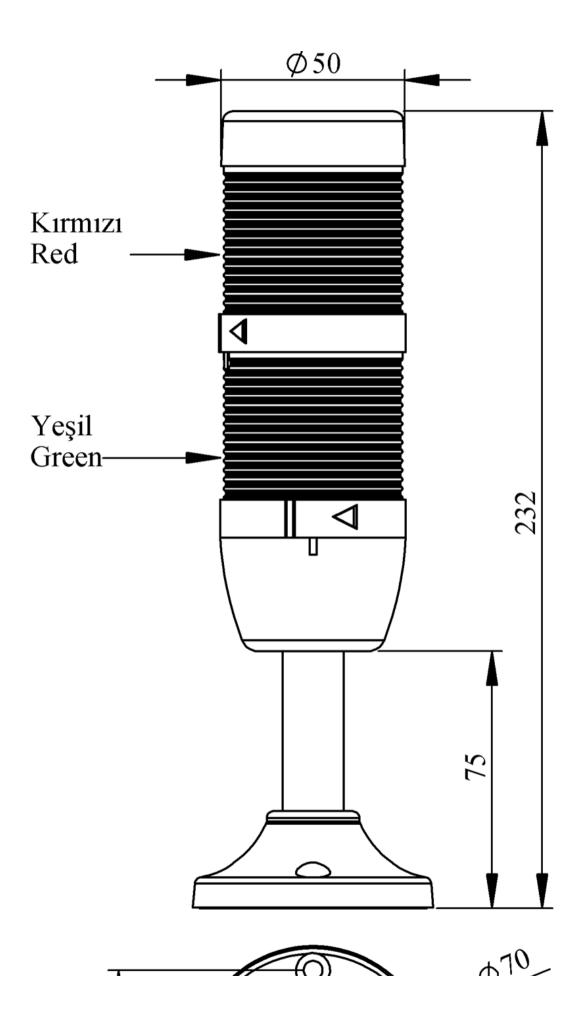

|                               |                             | emas®                              |
|-------------------------------|-----------------------------|------------------------------------|
|                               |                             |                                    |
| IK52L024XM03                  |                             |                                    |
| Weight (Gross with<br>Carton) | Gr                          | 241                                |
| Bulb Type                     |                             | LED                                |
| Operational Frequency         |                             | 50 Hz                              |
| Operational Voltage           |                             | 24V AC/DC                          |
| Product                       |                             | LED Tower 50mm                     |
| Mounting                      |                             | 100mm Tube Plastic Base            |
| Color                         |                             | Two Level                          |
| Power Consumption             |                             | 2W                                 |
| Insulation Voltage            | Ui                          | 300V                               |
| Operating Temperature         |                             | -25 °C /+70 °C                     |
| Protection Degree             |                             | IP40                               |
| Cable Section                 |                             | 0,75-1,5 mm2                       |
| Screw Torque                  |                             | 1,8Nm                              |
| Lampholder Type               |                             | BA15S                              |
| Production Time               |                             | 31.12.1899 00:00:00                |
| Serial                        |                             | IK Series                          |
| Electrical Life               | Min Hour                    | 10000                              |
| Specifications                |                             | ision Polycarbonate signal modules |
|                               | Modular construction        |                                    |
|                               | Easy wiring                 |                                    |
|                               | Variety of connection bases |                                    |
| CE K                          |                             |                                    |