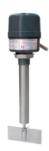

#### **Product Description**

Making use of the electrical machinery to bring blade revo ing, when the medium rises to the blade position, the blade stops rotation because of the impediment of the medium, thus through the related control organization outputs open(pass) or close (break) the electronic contact signal; when the medium drops and leaves the blade, under the function of spring, the blade restores the beginning position to continue to rotate and survey the variation position of the medium.

#### **Product Feature**

a. highly integrated mechanical sealing which prevent infiltration of powder along the axle, special paddle can be applied for materials of low density

b. specific elastic clutch structure, when the paddle is overloaded, it will automatically protect the motor. Completely separate mechanic and electrical structure, with no need of dismantling and convenient for maintenance

## **Product Specification/Models**

Power Supply: 220VAC, 110VAC, 24VAC, 24VDC

Contact Capacity: 250VAC/5A, SPDT

Operating Temp.: -10~80 C( max. 800 C)

Power: 3W

Blade Rotational Speed: 1 rpm

Balde Material: SUS304

Protection Grade: IP65

Wire Outlet: M20\*1.5