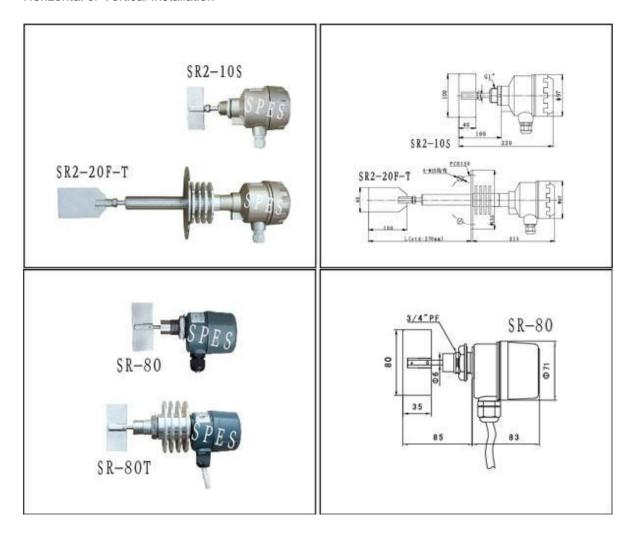

### **Other Information**

Installation Method:

Horizontal or Vertical Installation