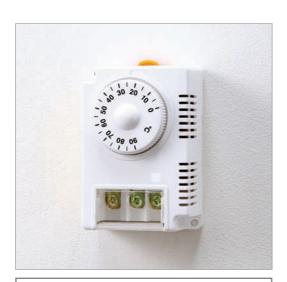

#### **Industrial Thermostats**

# **PTSC**-090C

### **Features**

- Screw terminals for un-loosing
- Special design for installing on a DIN rail inside a control cabinet
- 20A/250V

## **Applications**

- Control Cabinet
- Fan Control Unit
- Space Heater

## **Specification**

| Model     | Temp. Range | Accuracy |
|-----------|-------------|----------|
| PTSC-090C | 0℃ ~ 90℃    | ±4°C     |
| PTSC-050C | 0°C ~ 50°C  | ±3°C     |