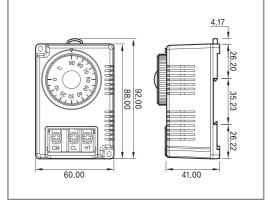

#### **Industrial Thermostats**

# **PTSC**-090C

### **Features**

- Screw terminals for un-loosing
- Special design for installing on a DIN rail inside a control cabinet
- 20A/250V

## **Applications**

- Control Cabinet
- Fan Control Unit
- Space Heater

## **Specification**

| Model     | Temp. Range | Accuracy |
|-----------|-------------|----------|
| PTSC-090C | 0℃ ~ 90℃    | ±4°C     |
| PTSC-050C | 0°C ~ 50°C  | ±3°C     |