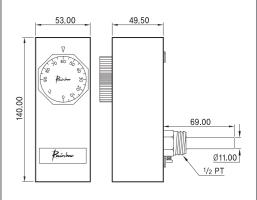

### **Industrial Thermostats**

# **VTS**-090CW

#### **Features**

- Control knob with temperature indication
- For immersion with control bulb in brass pocket fitted directly on the housing
- Widely applied for circulating pumps
- 20A/250V