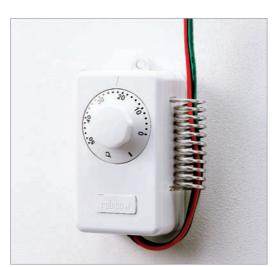

### **Industrial Thermostats**

# **ITS**-050L

### **Features**

- 150mm lead wire provided for out-put connection
- Multi-function plastic housing
- One control for heating and / or cooling
- 20A/250V

## **Applications**

- Fan Heater (Ventilation)
- Warehouses
- Garages

## **Specification**

| Model    | Temp. Range | Accuracy |
|----------|-------------|----------|
| ITS-050L | 0℃ ~ 50℃    | ±4       |