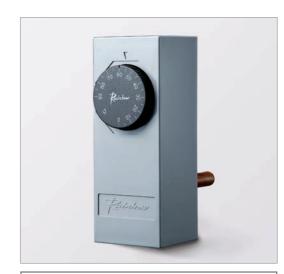

### **Industrial Thermostats**

# **VTS**-090CW

#### **Features**

- Control knob with temperature indication
- For immersion with control bulb in brass pocket fitted directly on the housing
- Widely applied for circulating pumps
- 20A/250V