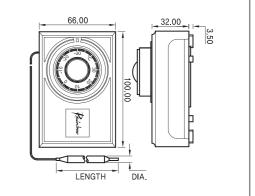

#### **Industrial Thermostats**

# **LTS**-030S

#### **Features**

- Suitable for surface mounting
- Control with change-over switch
- Capillary: 1,000 mm
- 20A/250V