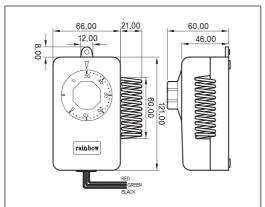

### **Industrial Thermostats**

# **ITS**-050L

### **Features**

- 150mm lead wire provided for out-put connection
- Multi-function plastic housing
- One control for heating and / or cooling
- 20A/250V

## **Applications**

- Fan Heater (Ventilation)
- Warehouses
- Garages

## **Specification**

| Model    | Temp. Range | Accuracy |
|----------|-------------|----------|
| ITS-050L | 0℃ ~ 50℃    | ±4       |