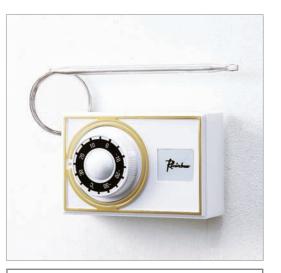

#### **Industrial Thermostats**

# **LTS**-030S

#### **Features**

- Suitable for surface mounting
- Control with change-over switch
- Capillary: 1,000 mm
- 20A/250V